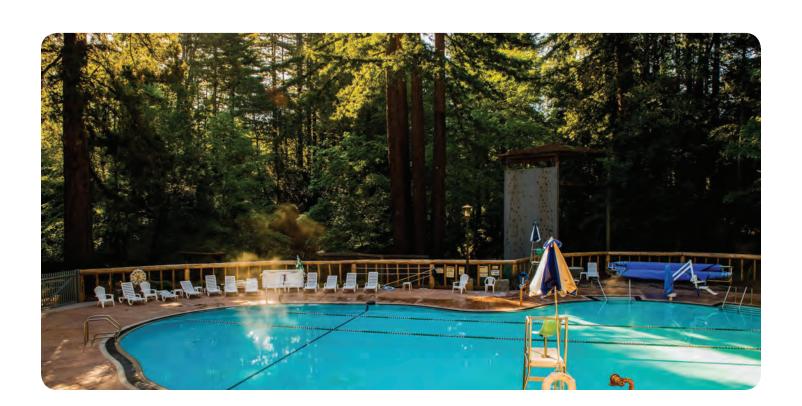

## **HEALTH & WELLNESS MEMBERSHIP**

A health and wellness membership at YMCA Camp Campbell gives you unlimited access to our pool during regular hours and unlimited access to our group fitness programs that we offer at no additional cost. We're always available to assist you in reaching your personal health and fitness goals.

### **COMMUNITY SWIM**

#### **HOURS**

**Monday – Thursday** 7:30 – 11:00 am

2:30 - 6:00 pm

**Sunday** 1:00 – 5:00 pm

Slide from 1:00 - 3:00 pm